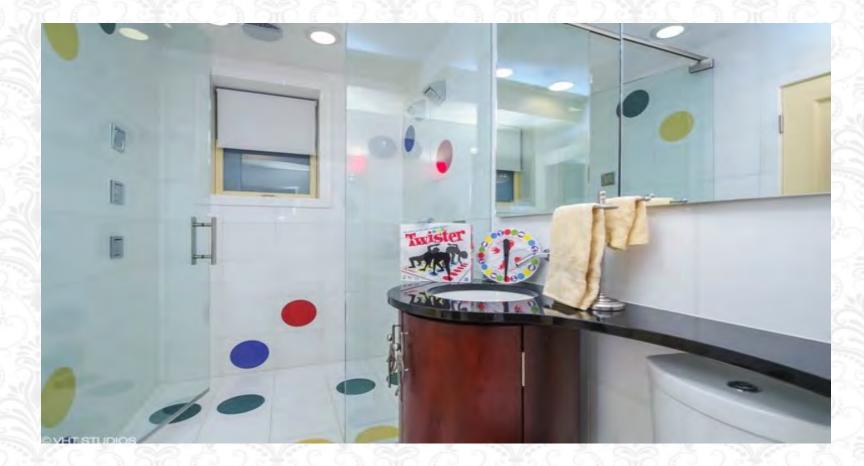

### **Twister Themed Bathroom**

### The Twister Themed Bathroom

### Trains, Trump or a Twister shower — It'll cost you \$3 million

chicagotribune.com