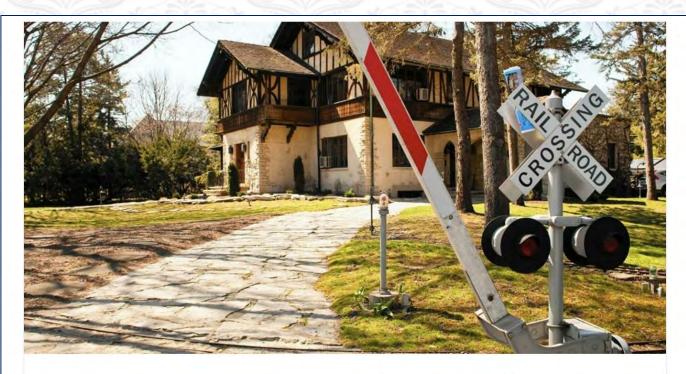

### Trains, Trump or a Twister shower — It'll cost you \$3 million

chicagotribune.com