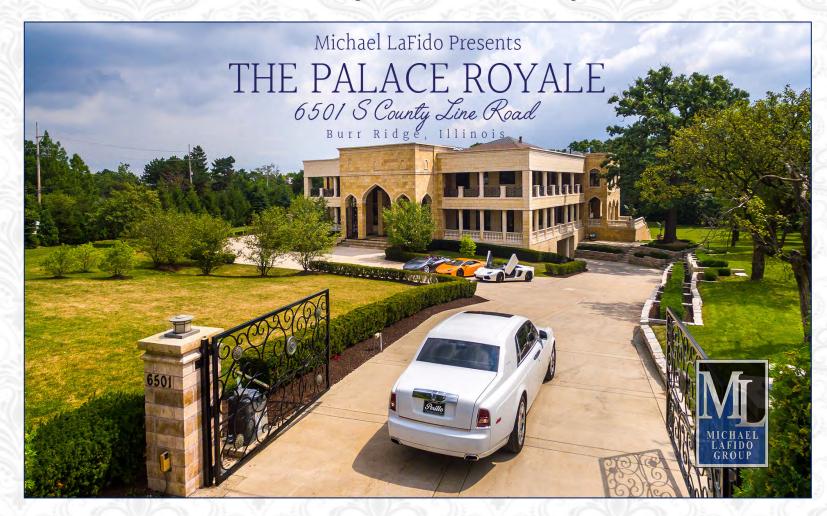

## **River Forest Express**

22 Car Heated Garage: \$10,950,000 (includes 30,000 + sq. ft home)

**\$10,950,000** 30,000 sq. ft. home 6501 S. County Line Rd Burr Ridge, IL 60527 Michael LaFido 630-674-3488 Marketing Luxury Group Michael@MarketingLuxuryGroup.com

GROUP

ThePalaceRoyale.com