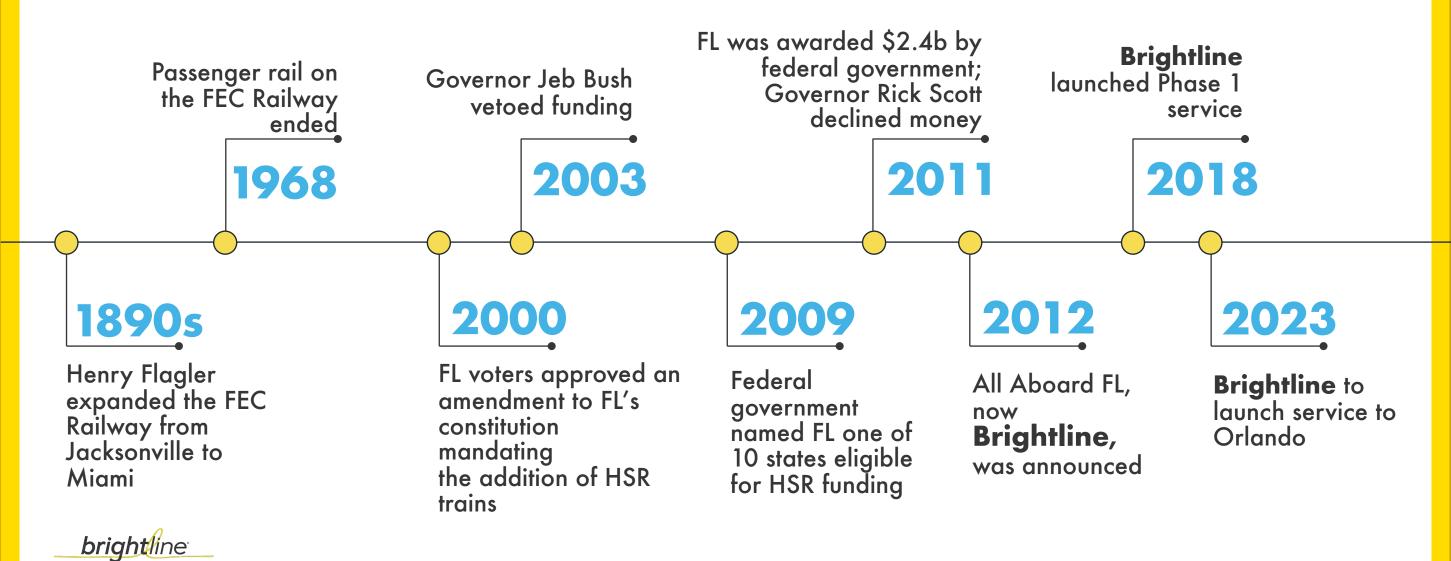

#### **2022 Miami Real Estate Congress**

Patrick Goddard, President November 7, 2022





## A bit of history: Rail in Florida



2

## We are here to challenge

## the transportation status quo and

## reimagine what it means to travel

by train in America.



The only major privately held express passenger rail business in the U.S.





### **Brightline's Major Milestones**

- Three completed & operational stations: MiamiCentral, Fort Lauderdale and West Palm Beach
- Brightline South Florida operations: September ridership reached 148% of September 2019
- Launched Brightline+, door-to-door mobility solution

- Building two additional In-Line stations: Aventura and Boca Raton; PortMiami planned
- Miami to OIA connection on track for substantial completion and launch in 2023
- Extension to Tampa in development

Orlando Extension



#### Creating economic benefits to the nation's 3<sup>rd</sup> largest state



SOUR