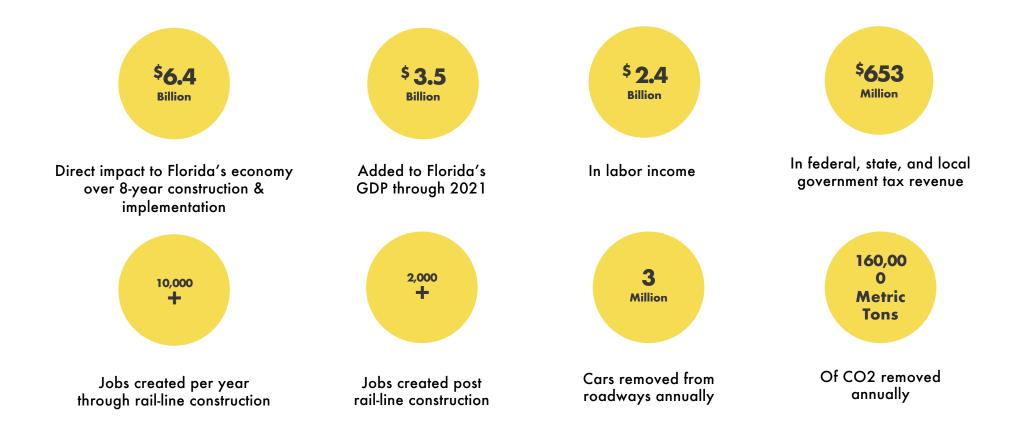

#### Creating economic benefits to the nation's 3<sup>rd</sup> largest state

SOURCE: The Washington Economics Group was retained to provide a comprehensive, economic impact analysis study, utilizing widely accepted methodologies and specific and accurate input of data, which encompasses the construction of the rail infrastructure and Transit-Oriented Development.