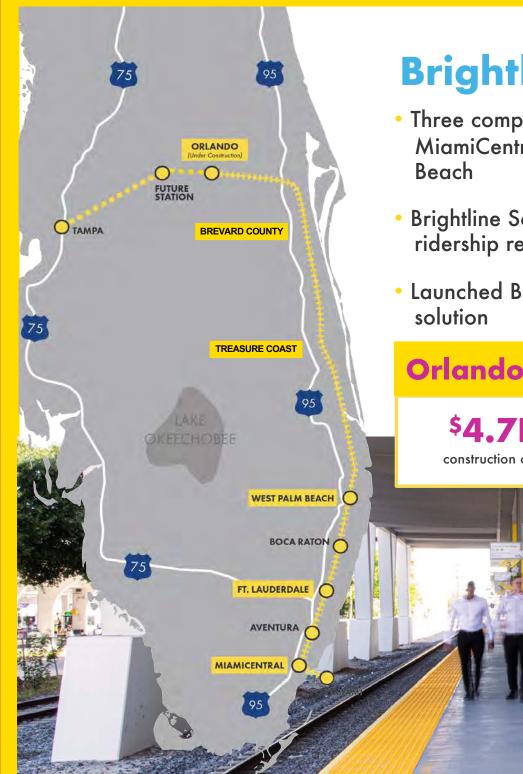

### **Brightline's Major Milestones**

- Three completed & operational stations: MiamiCentral, Fort Lauderdale and West Palm Beach
- Brightline South Florida operations: September ridership reached 148% of September 2019
- Launched Brightline+, door-to-door mobility solution

- Building two additional In-Line stations: Aventura and Boca Raton; PortMiami planned
- Miami to OIA connection on track for substantial completion and launch in 2023
- Extension to Tampa in development

Orlando Extension