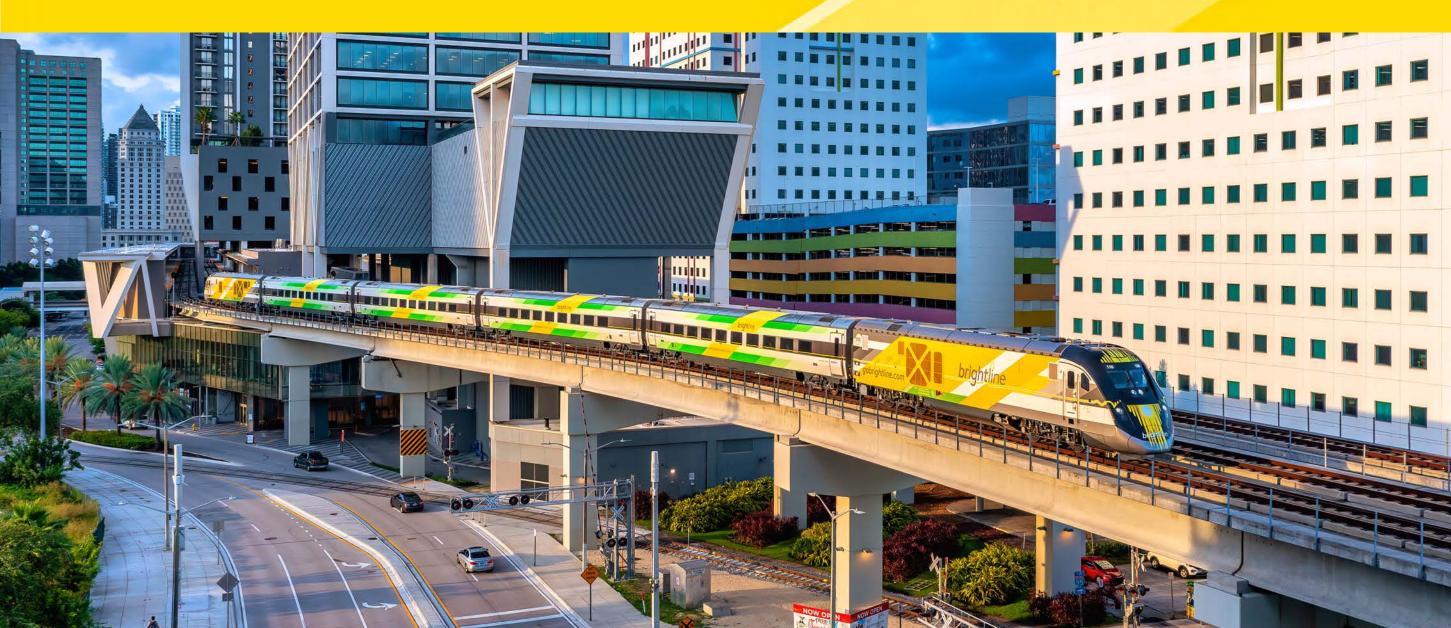

### **Brightline's Major Milestones**

- Three completed & operational stations: MiamiCentral, Fort Lauderdale and West Palm Beach
- Brightline South Florida operations: September ridership reached 148% of September 2019
- Launched Brightline+, door-to-door mobility solution

- Building two additional In-Line stations: Aventura and Boca Raton; PortMiami planned
- Miami to OIA connection on track for substantial completion and launch in 2023
- Extension to Tampa in development