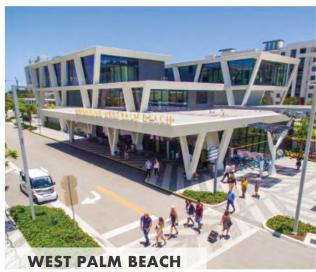

### **Brightline's Major Milestones**

- Three completed & operational stations: MiamiCentral, Fort Lauderdale and West Palm Beach
- Brightline South Florida operations: September ridership reached 148% of September 2019
- Launched Brightline+, door-to-door mobility solution