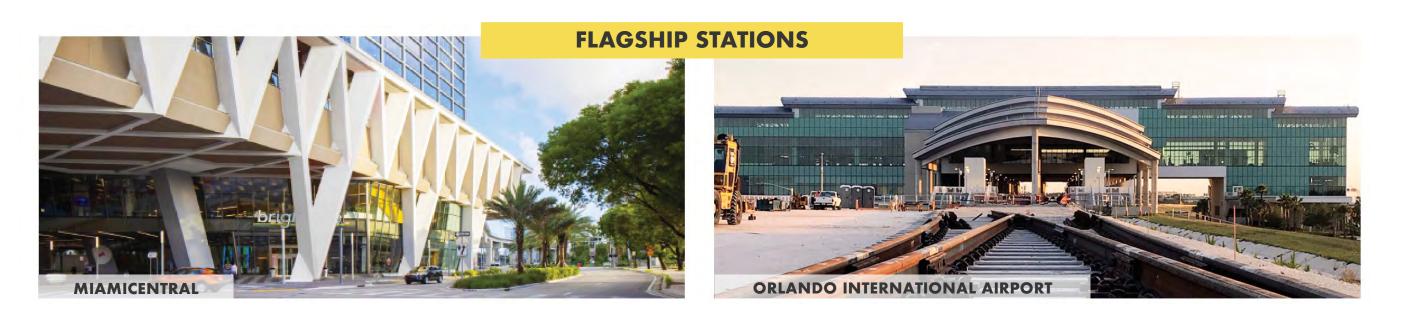

### **Brightline's Major Milestones**

- Three completed & operational stations: MiamiCentral, Fort Lauderdale and West Palm Beach
- Brightline South Florida operations: September ridership reached 148% of September 2019
- Launched Brightline+, door-to-door mobility solution

Orlando Extension