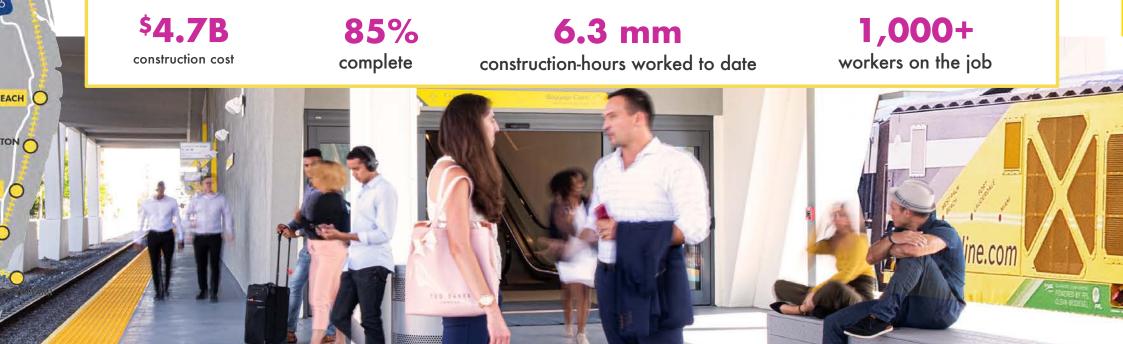

### **Brightline's Major Milestones**

- Three completed & operational stations: MiamiCentral, Fort Lauderdale and West Palm Beach
- Brightline South Florida operations: September ridership reached 148% of September 2019
- Launched Brightline+, door-to-door mobility solution

- Building two additional In-Line stations: Aventura and Boca Raton; PortMiami planned
- Miami to OIA connection on track for substantial completion and launch in 2023
- Extension to Tampa in development