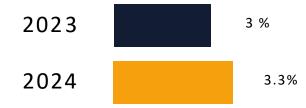

# SOME POSITIVE POINTS FOR PERU INTERMS OF ECONOMY AND GROWTH

- GDP of construction grew by 7%
- Public investment grew by 24..7%
- Private investment grew by 3%
- Positive expectations in business confidence
- Multiannual inflation at 3%