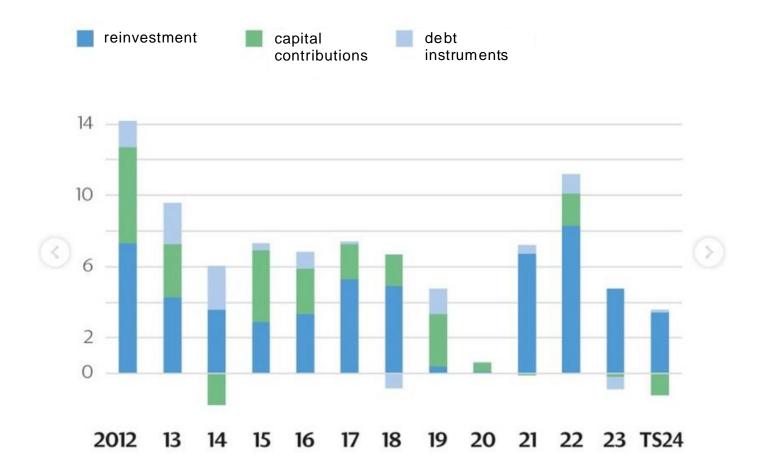

# Peru: Foreign Direct Investment Flow by Component (in billions of USD)

Source: BCRP Fuente: BCRP