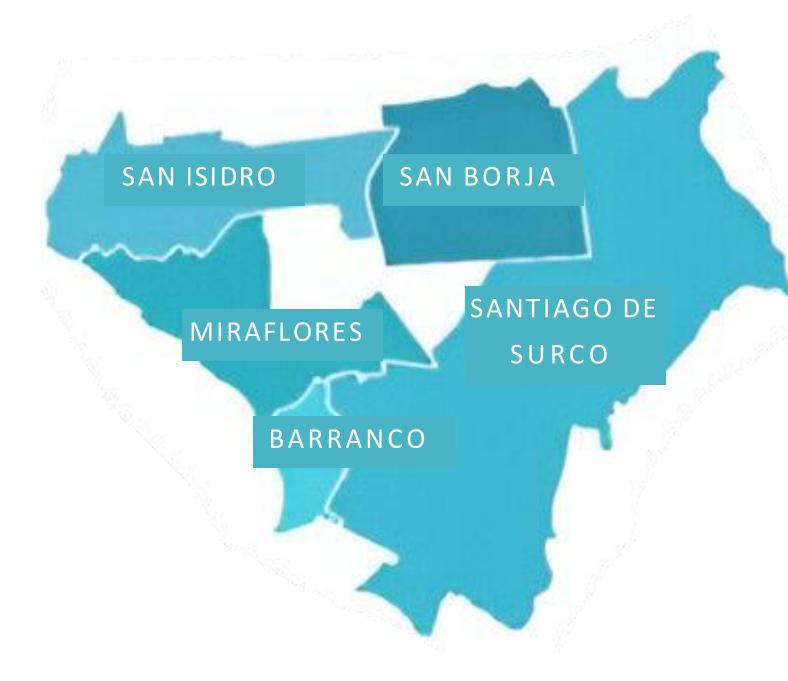

Prioritize living close to work to save time and reduce commute.

Seek to rent 1 or 2 bedroom apartments, as many are eager to move out on their own early.

Prefer living in vibrant, cosmopolitan districts like Barranco, Miraflores, and San Isidro, where they can enjoy a dynamic lifestyle.

### Delivery Date:

· <u>Urban Heights</u>: 3er Trim 2026

• The Edge: 4to Trim 2026

• Element: 4to Trim 2026

**IMPORTANT DATA:** 

Lima Moderna

Lince and Surquillo: Emerging neighborhoods with growing value

|     |                       |          | Price pe | er m2    |          |          |
|-----|-----------------------|----------|----------|----------|----------|----------|
|     | Distrito              | 2021     | 2022     | 2023     | 2024     | Total    |
| Θ   | Barranco              | 2,926.61 | 2,794.43 | 2,994.69 | 3,122.42 | 2,944.40 |
|     | Artinto               | 2,714.67 |          | İ        |          | 2,714.67 |
| E-2 | Artline               | 2,662.00 | 2,807.73 | 2,981.80 | 2,991.53 | 2,935.73 |
|     | Connect               | 2,672.83 | 2,044.33 |          |          | 2,223.90 |
|     | Grau 15 Apartments    | 3,202.60 | 3,121.85 | 2,165.00 |          | 3,133.16 |
|     | Grau 15 Offices       | 2,537.81 | 2,127.15 | 2,423.20 | 2,636.50 | 2,386.80 |
|     | Studio 4              | 3,076.32 | 2,978.27 | 2,835.00 |          | 2,972.30 |
|     | The Sight             |          |          | 3,486.87 | 3,552.93 | 3,511.72 |
| Θ   | Miraflores            | 2,678.02 | 2,866.12 | 2,919.40 | 3,013.47 | 2,918.12 |
| 24  | 360° Apartments       | 2,445.64 | 2,504.00 |          |          | 2,456.94 |
|     | 360° Boutique Offices | 3,265.22 | 3,212.89 | 2,995.00 |          | 3,225.39 |
|     | Art28                 |          | 3,218.09 | 3,426.30 | 3,368.10 | 3,342.56 |
|     | Atelier               | 2,333.33 | 2,591.44 | 2,517.50 | 2,577.81 | 2,554.78 |
|     | Bohem                 | 2,714.95 | 2,642.16 | 2,611.26 | 2,185.75 | 2,622.12 |
|     | Grimaldo 247          | 2,733.00 | 2,670.30 | 2,511.44 | 1,798.75 | 2,565.18 |
|     | San Martin 836        |          | 2,776.29 | 2,717.92 | 2,771.26 | 2,763.20 |
|     | Sevilla 107           | 2,579.86 | 2,575.29 | 2,675.74 | 2,652.58 | 2,628.75 |
|     | Soul                  | 2,349.55 | 2,288.14 | 2,430.00 |          | 2,337.90 |
|     | The Edge              |          |          |          | 3,324.86 | 3,324.86 |
| -   | Upper 28              |          |          | 2,823.75 | 2,924.96 | 2,891.23 |
|     | Urban Heights         |          |          | 3,202.00 | 2,958.38 | 2,960.59 |
| Θ   | San Isidro            | 2,563.09 | 2,591.79 | 2,854.39 | 3,059.36 | 2,745.75 |
|     | Alta                  | 3,081.97 | 2,997.65 | 2,915.21 |          | 3,018.56 |
|     | Black                 | 1,753.00 |          |          |          | 1,753.00 |
|     | Plaza 27              | 2,419.81 | 2,468.45 | 2,687.16 | 2,418.67 | 2,509.69 |
|     | The Classic           | 2,446.54 | 2,528.73 | 2,715.61 |          | 2,566.31 |
|     | The Lead              |          |          | 3,067.29 | 3,266.03 | 3,180.68 |
|     | The Park              | 2,398.84 | 2,413.97 | 2,633.00 |          | 2,415.13 |
| Θ   | Surquillo             |          |          |          | 2,331.83 | 2,331.83 |
|     | Element               |          |          |          | 2,331.83 | 2,331.83 |
|     | Total                 | 2,692.18 | 2,762.03 | 2,926.00 | 3,023.81 | 2,873.01 |