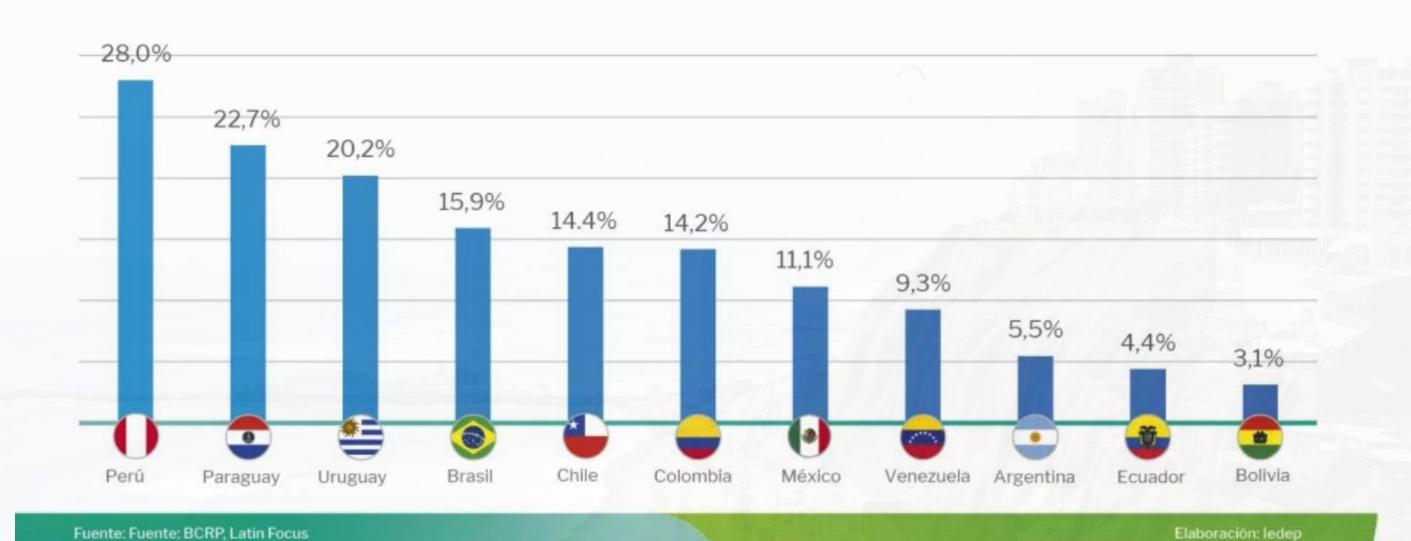

# net international reserves in South America and Mexico (% of GDP)

exchange rate 3.75 per dollar