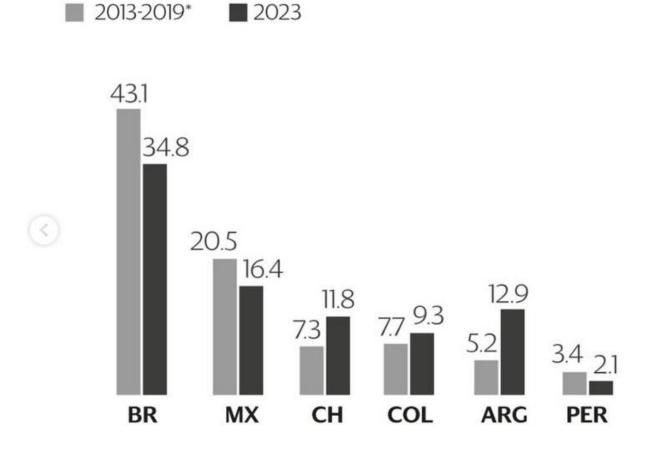

## Share of Total Regional FDI (in %)

\*Calculated based on the simple average flow of these years **Source:** ECLAC. Data for Latin America and the Caribbean.