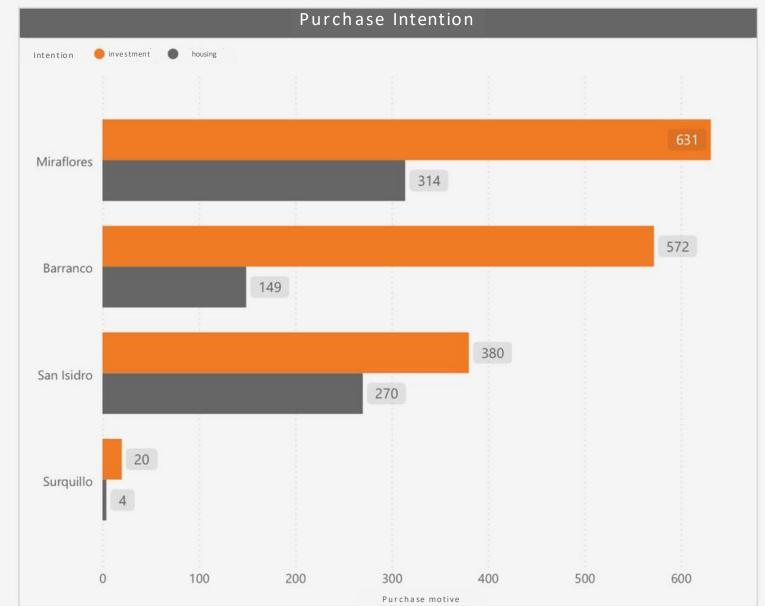

\*PURCHASING BEHAVIOR OF LOCAL AND INTERNATIONAL INVESTORS

Prioritize living close to work to save time and reduce commute.

Seek to rent 1 or 2 bedroom apartments, as many are eager to move out on their own early.

Prefer living in vibrant, cosmopolitan districts like Barranco, Miraflores, and San Isidro, where they can enjoy a dynamic lifestyle.