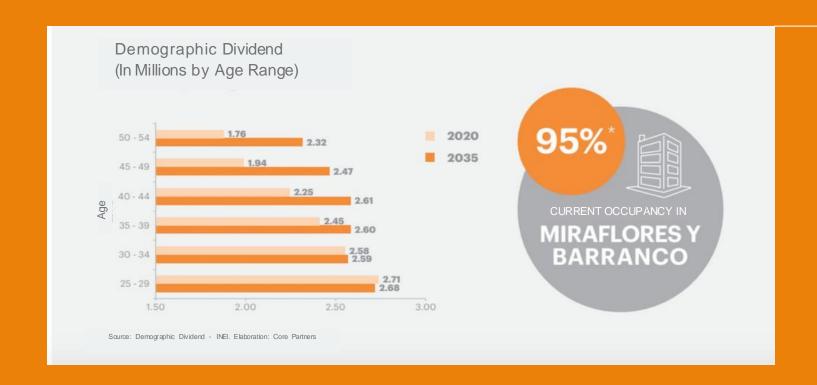

## LIMA TOP

Lima's premium districts have seen consistent growth of 4-6% annually, driven by demand for both residential and commercial properties.

Mortgage rates in Peru average around 8% Home loans available for Peruvians living abroad