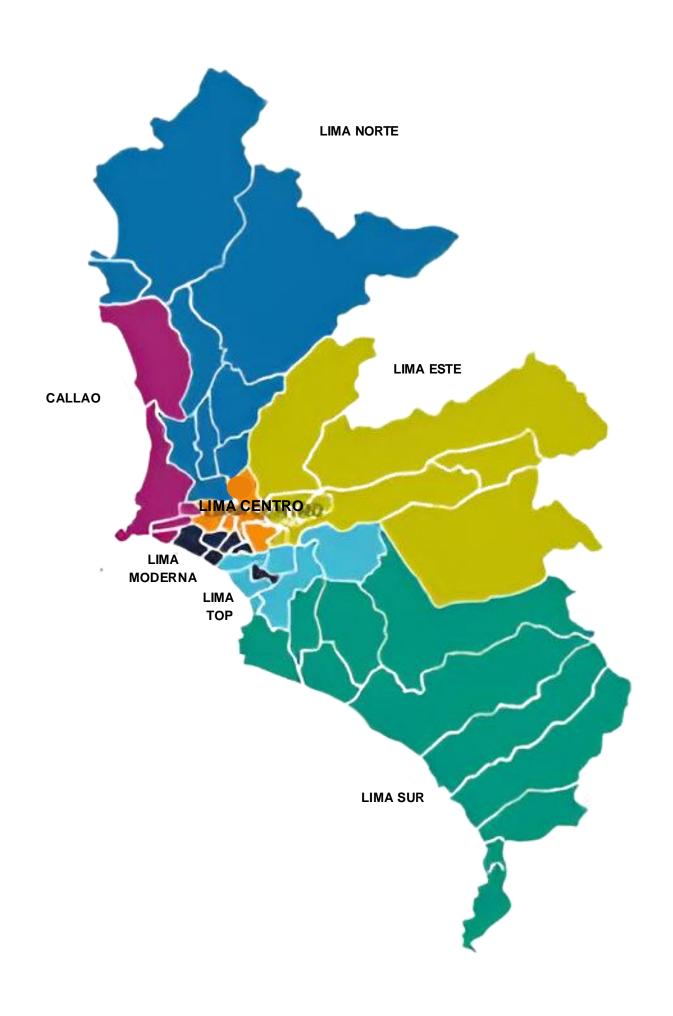

## LIMA TOP

Lima's premium districts have seen consistent growth of 4-6% annually, driven by demand for both residential and commercial properties.

Mortgage rates in Peru average around 8% Home loans available for Peruvians living abroad