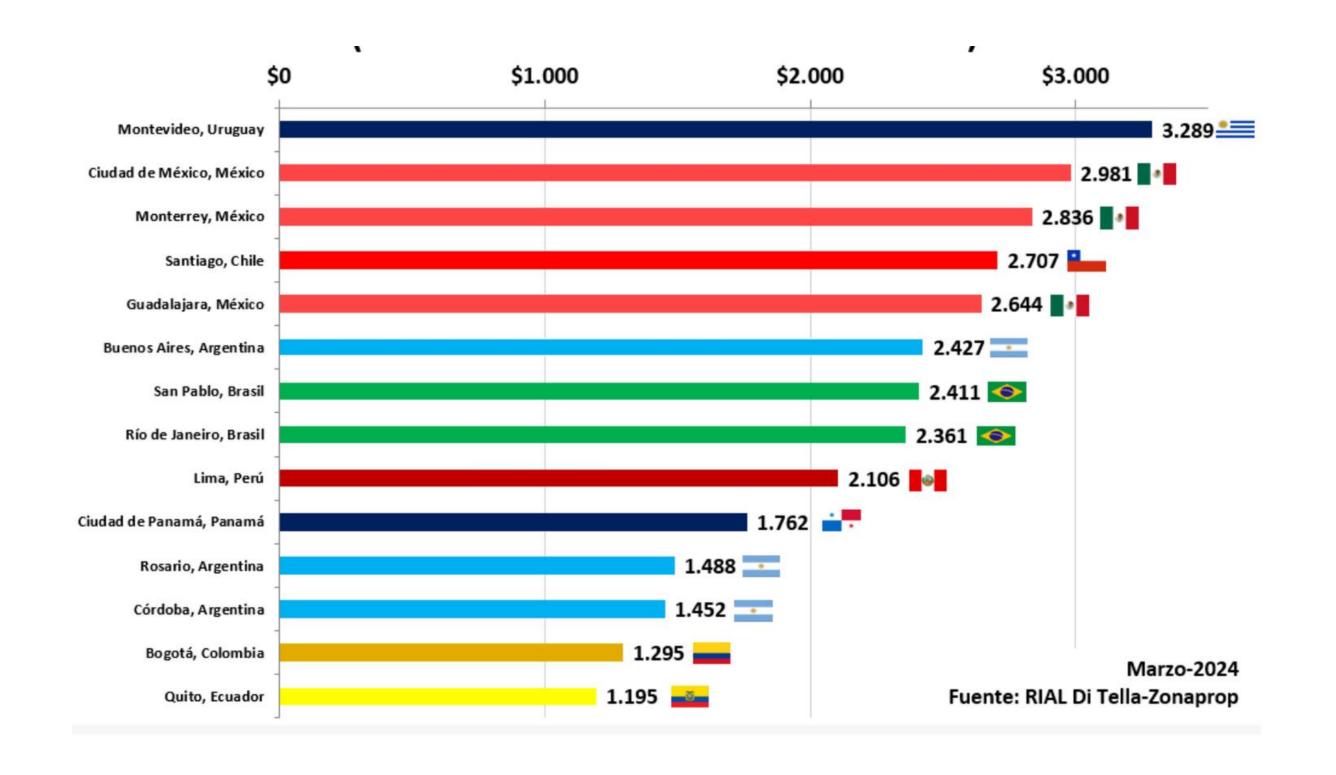

# 2024 MIAMI REALTORS CONFERENCE

# Exploring Perú's Real Estate Market:

Key Opportunities and Market Trends



# WOW: Discover Perú

Peru, a rising star in Latin America, offers some of the most promising real estate opportunities today, particularly for global investors looking to diversify their portfolios

https://www.youtube.com/watch?v=qFJMN-BOXMQ

# Price of apartments (in dollars per m2) in Latin America



## **Reference Rate**

| Country  | Period | Benchmark Rate |  |  |
|----------|--------|----------------|--|--|
| Brasil   | Set-24 | 10.75%         |  |  |
| Chile    | Set-24 | 5.50%          |  |  |
| Colombia | Ago-24 | 10.75%         |  |  |
| Peru     | Set-24 | 5.50%          |  |  |

BCRP has just lowered its reference rate to 5.50%

# net international reserves in South America and Mexico (% of GDP)





exchange rate 3.75 per dollar

# Peru: Foreign Direct Investment Flow by Component (in billions of USD)



Source: BCRP Fuente: BCRP

## Share of Total Regional FDI (in %)



\*Calculated based on the simple average flow of these years **Source:** ECLAC. Data for Latin America and the Caribbean.

# SOME POSITIVE POINTS FOR PERU INTERMS OF ECONOMY AND GROWTH

- GDP of constructi