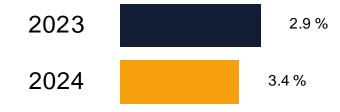

# SOME POSITIVE POINTS FOR PERU INTERMS OF ECONOMY AND GROWTH

- GDP of construction grew by 7%
- Public investment grew by 24..7%
- Private investment grew by 3%
- Positive expectations in business confidence
- Multiannual inflation at 3%