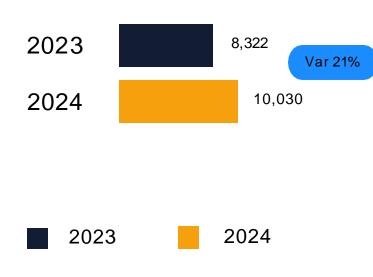

# Quantity of units sold

### Source:

https://www.revistaeconomia.com/asei-venta-de-viviendas-en-lima-metropolitana-y -callao-reporto-un-solido crecimiento-en-el-primer-semestre-del-ano/

2023

2024