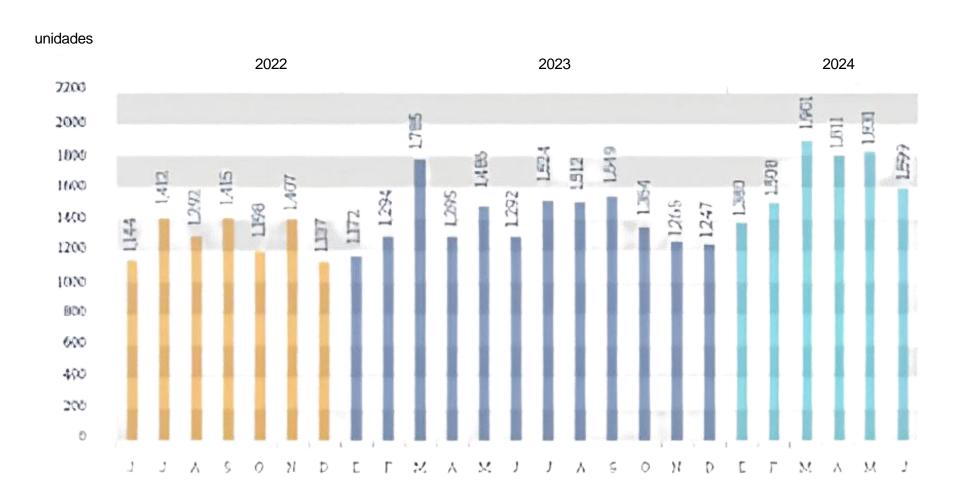

U INTERMS OF ECONOMY AND GROWTH

- GDP of construction grew by 7%
- Public investment grew by 24..7%
- Private investment grew by 3%
- Positive expectations in business confidence
- Multiannual inflation at 3%





Peru's Infrastructure Transformation:
New Airport Upgrades, Ports & Tourist
Connections

https://www.youtube.com/watch?v=yljVwBGENe4



# Key Market Overview



According to ASEI (Association of Real Estate Companies in Peru), real estate supply grew by 4.8% in 2023 compared to 2022.

**Urban Growth and Demand** 

**Property Prices** 

Increased Interest in Vacation Rentals

Real Estate Investment Opportunities

Mortagage Rates and Access to Financing

0000

1.8 M

Home deficit homes in peru as of 2024

120,000

Each year, new households are created



# Quantity of units sold



# Sale of real estate units



# Average monthly absorption



## LIMA TOP



Lima's premium districts have seen consistent growth of 4-6% annually, driven by demand for both residential and commercial properties.

Mortgage rates in Peru average around 8% Home loans available for Peruvians living abroad

# Sale of real estate units



# Average monthly absorption



### Source:

https://www.revistaeconomia.com/asei-venta-de-viviendas-en-lima-metropolitana-y -callao-reporto-un-solido crecimiento-en-el-primer-semestre-del-ano/

2023

2024





# m<sup>2</sup> Appreciation of EDIFICA Projects since 2021

| Project    | District   | Year | Initial sale price<br>per m2 | Appreciation time | final sale price<br>per m2 | Appreciation<br>\$/m² |
|------------|------------|------|----------------