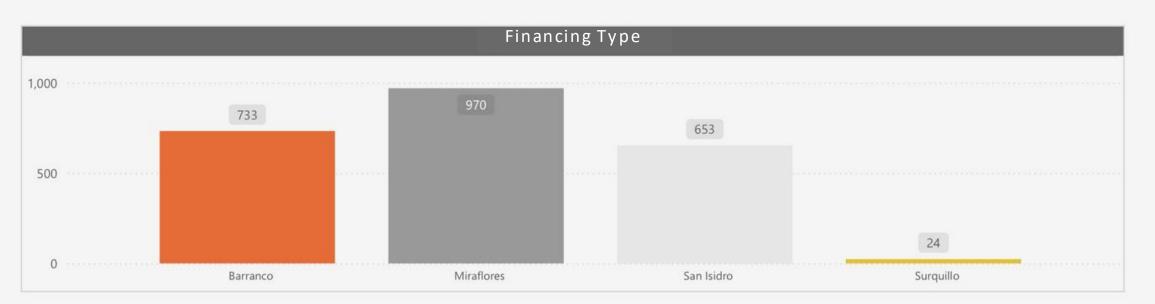

Real Estate Investment Opportunities

Mortagage Rates and Access to Financing

0000

1.8 M

Home deficit homes in peru as of 2024

120,000

Each year, new households are created