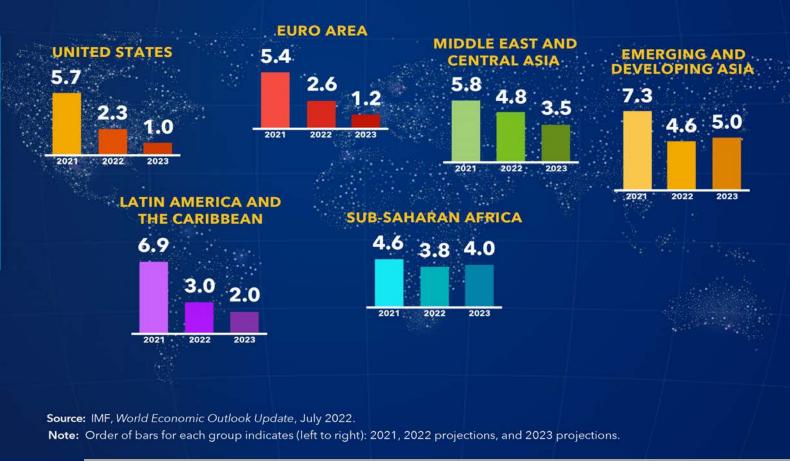

### **GROWTH PROJECTIONS BY REGION**

(PERCENT CHANGE)

(real GDP growth, percent change)

The real estate market in the last quarter generated the highest number of sales