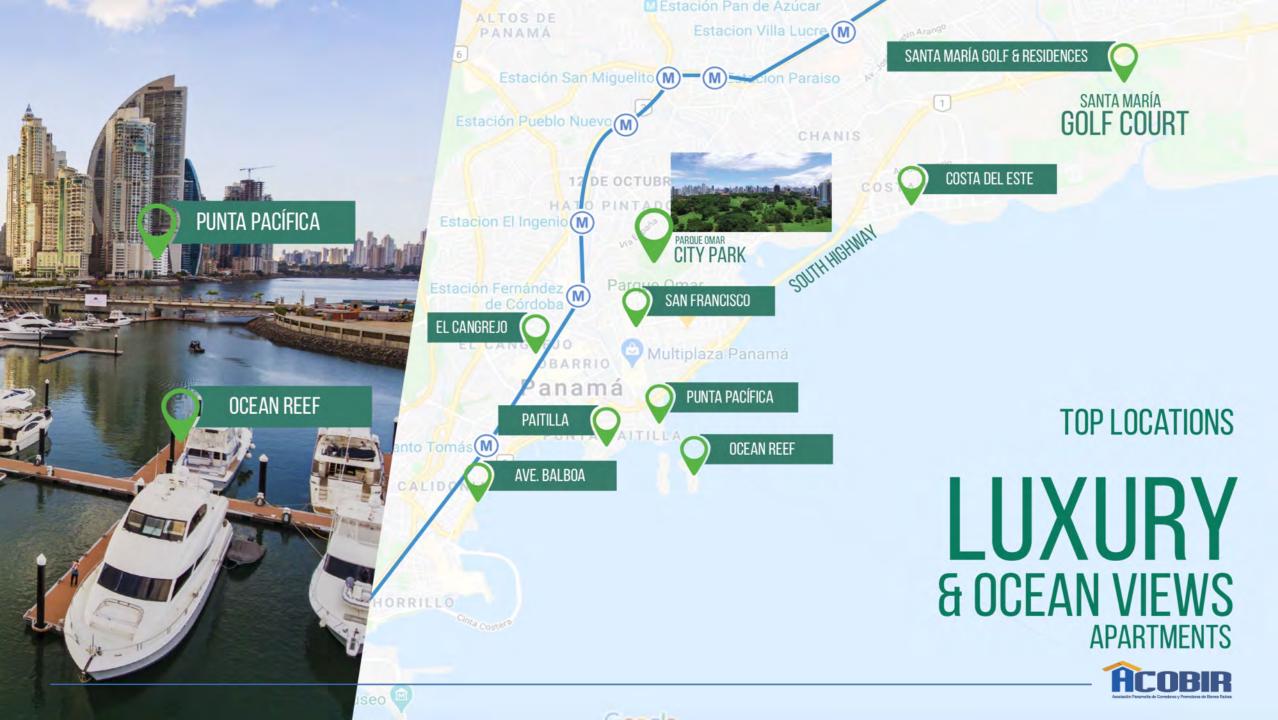

| 17.02                  | 1.89                               | 1,014               | 981                  | 33                        | \$186,849               | 140           | 143                      | \$1,250                        |
| Promedio      |                       | 92.71                  | 2.20                               | 1000                | 1000                 | 10000                     | 591,749                 | 96            | 91                       | \$989                          |
| Suma          | 170                   | 556,26                 |                                    | 44,955              | 33,249               | 11,706                    |                         |               |                          |                                |







#4

# PANAMA World's Best Places to Retire





DISCOVER
THE STUNNING
PANAMA CITY,
PANAMA



24-27 January 2023





The Panamanian Association of Real Estate Brokers and Developers (ACOBIR), is pleased to invite you to participate in the **Panama Real Estate Trade Mission 2023**, to be held from January 24 to 27, 2023 in Panama City, Panama.

As the main association of real estate brokers and developers in Panama since 1973, we are confident that this experience will open up a variety of new business opportunities for you and your membership.

# During this Trade Mission The participants will be able to:



Visit a selection of the best real estate project developments in Panama City.



Expand your contacts by creating networks with real estate brokers from different countries of t