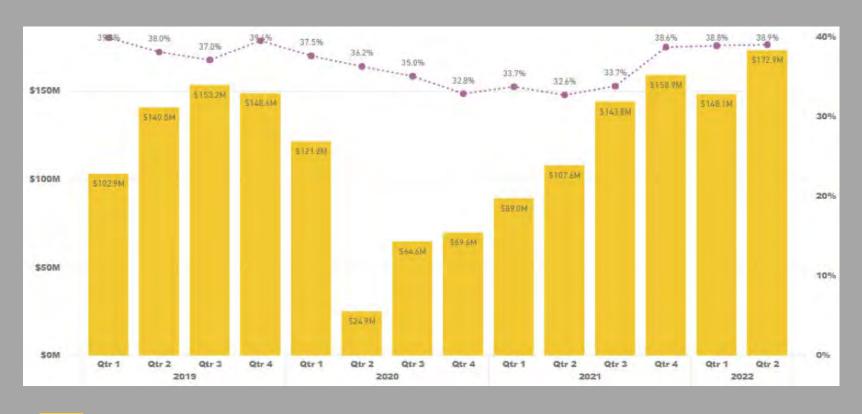

## Foreign sales

#### Foreign sales returned to pre-pandemic levels

Main foreign nationalities: Venezuela, Colombia and the United States