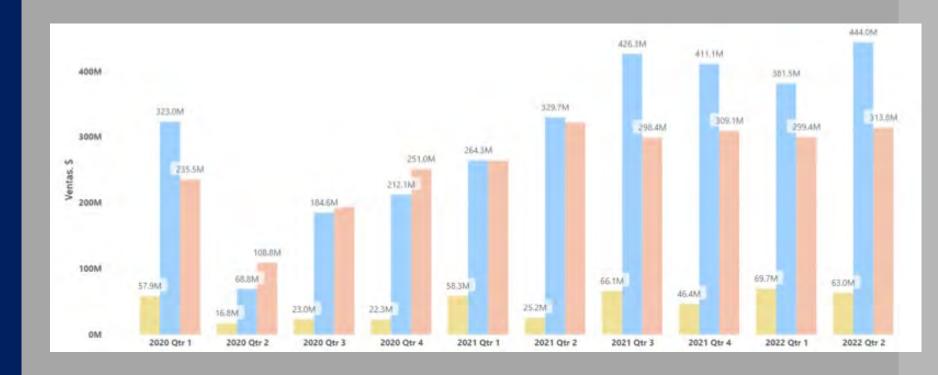

### **GROWTH PROJECTIONS BY REGION**

(PERCENT CHANGE)

(real GDP growth, percent change)

The real estate market in the last quarter generated the highest number of sales

#### Sales Volume

- Comercial
- Residential -\$120K
- Residential +\$120K