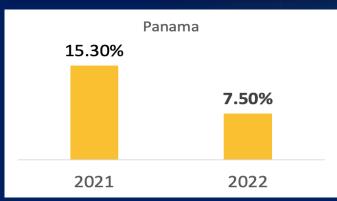

Panama Real Estate Market Overview and Outlook



#### SUSTAINABLE ECONOMIC GROWTH

#### WORLD ECONOMIC OUTLOOK UPDATE JULY 2022

### **GROWTH PROJECTIONS BY REGION**

(PERCENT CHANGE)





(real GDP growth, percent change)



The real estate market in the last quarter generated the highest number of sales

#### Sales Volume



- Comercial
- Residential -\$120K
- Residential +\$120K

## Foreign sales

#### Foreign sales returned to pre-pandemic levels







Main foreign nationalities: Venezuela, Colombia and the United States

## Foreign sales





# Executive Decree Nº. 722

# PERMANENT RESIDENCY There are 3 ways to qualify

1. 删量

Invest a Minimum of \$500K
 in real estate. (\*\*\$300K
 until october 15, 2022.)

2.

• Invest a Minimum of \$500K in the local Panamanian Stock Market.

3.



• Open a time deposit in a local bank with a minimum of \$750K.

All three investment options must be held for a minimum of 5 years.





Los datos de la tabla representan los indicador