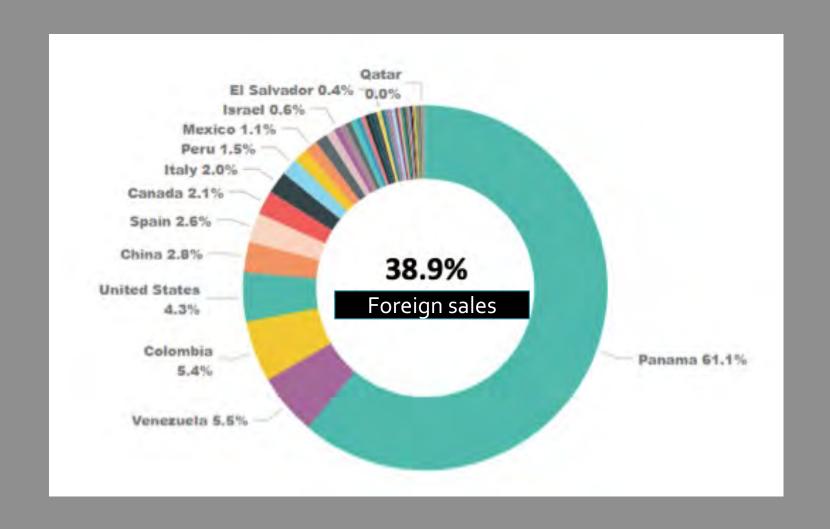

## Foreign sales

#### Foreign sales returned to pre-pandemic levels

Main foreign nationalities: Venezuela, Colombia and the United States