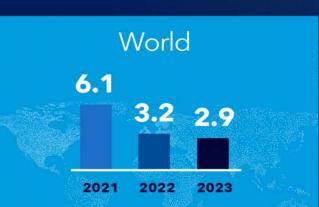

#### WORLD ECONOMIC OUTLOOK UPDATE JULY 2022

### **GROWTH PROJECTIONS BY REGION**

(PERCENT CHANGE)

(real GDP growth, percent change)

The real estate market in the last quarter generated the highest number of sales