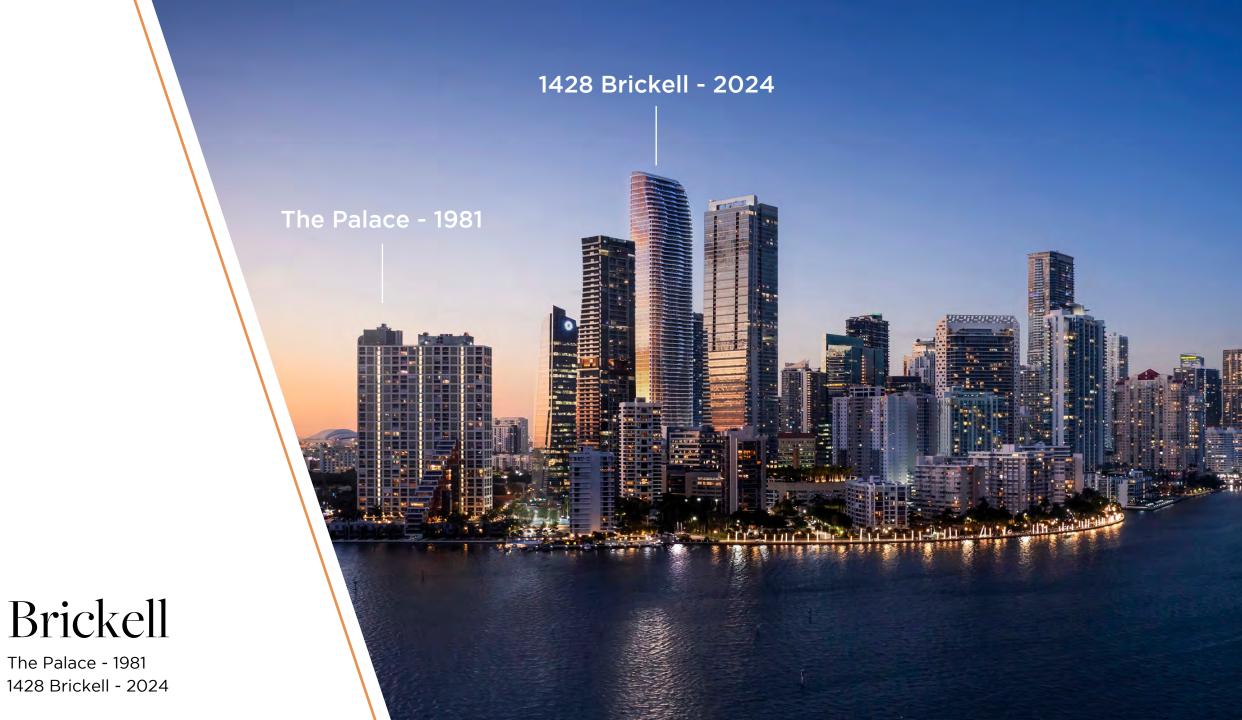

# 1428 Brickell Residences

From its conception, The Residences at 1428 Brickell have been a building without compromise. In the tower's scrupulous attention-to-detail and its imaginative approach to amenities, The Residences elegantly embrace both private sanctuary and shared space.

- 70-story iconic centerpiece of the quintessential Miami skyline
- · Limited collection of 189 exclusive homes
- First ever high-rise residential tower in the world partially powered by the sun with a solar backbone on the west façade
- 80,000 square feet of amenities dedicated exclusively
- to the 189 residences
- State-of-the-art, high-speed private elevators
- Completely private property for residents only