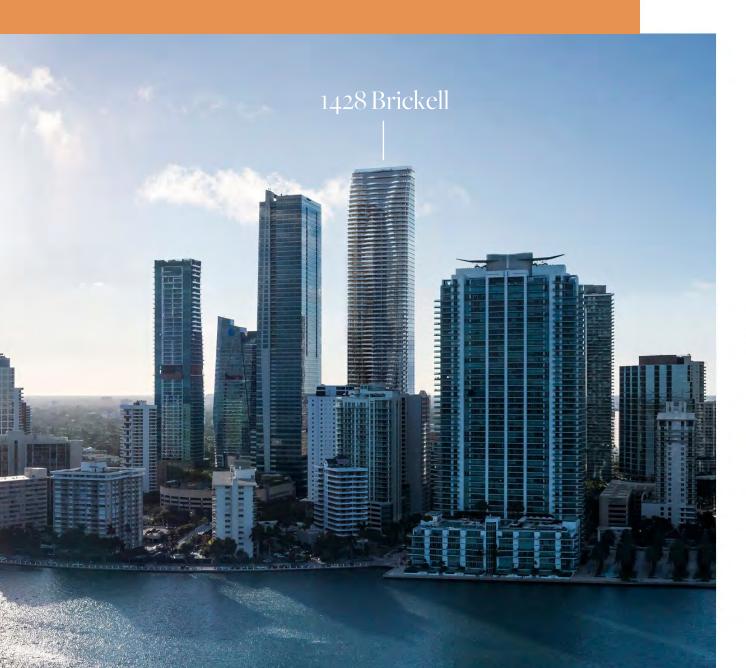

# 1428 Brickell Residences

From its conception, The Residences at 1428 Brickell have been a building without compromise. In the tower's scrupulous attention-to-detail and its imaginative approach to amenities, The Residences elegantly embrace both private sanctuary and shared space.

- 70-story iconic centerpiece of the quintessential Miami skyline
- · Limited collection of 189 exclusive homes
- First ever high-rise residential tower in the world partially powered by the sun with a solar backbone on the west façade
- 80,000 square feet of amenities dedicated exclusively
- to the 189 residences
- State-of-the-art, high-speed private elevators
- Completely private property for residents only