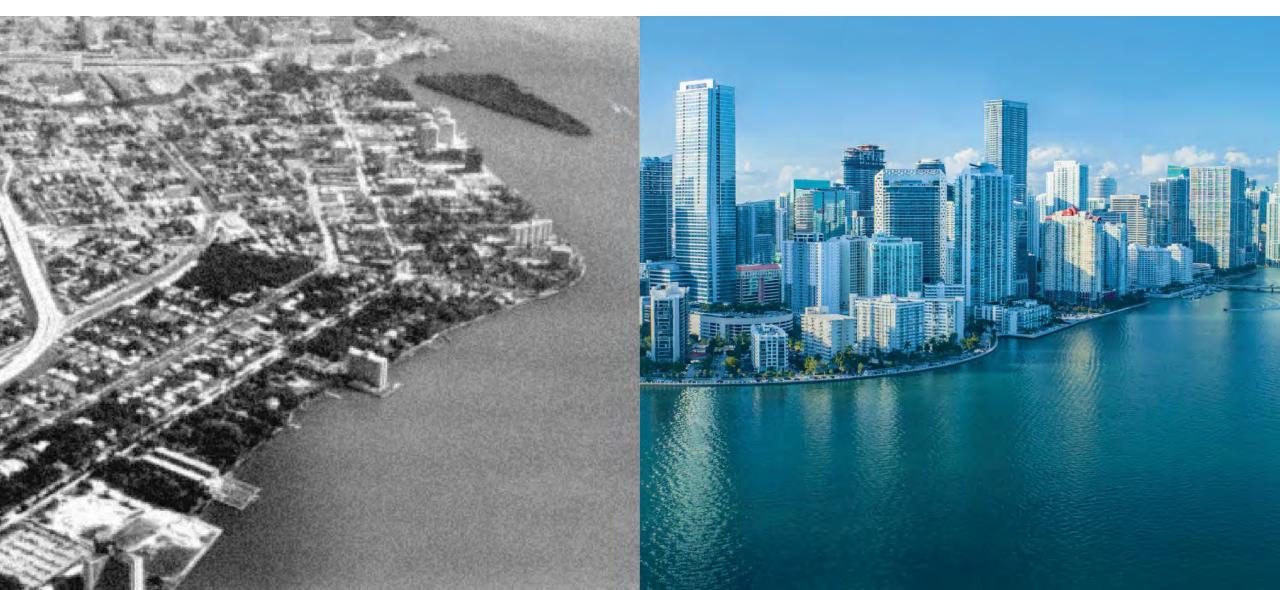

- 391 Residencias
- 66 Pisos
- Studio, 1- to 5- Bedroom Residences, Duplexes, Penthouses, and Triple Penthouses
- From 698 to 18,811 Sq.Ft.

BRICKELL 1960 BRICKELL 2020